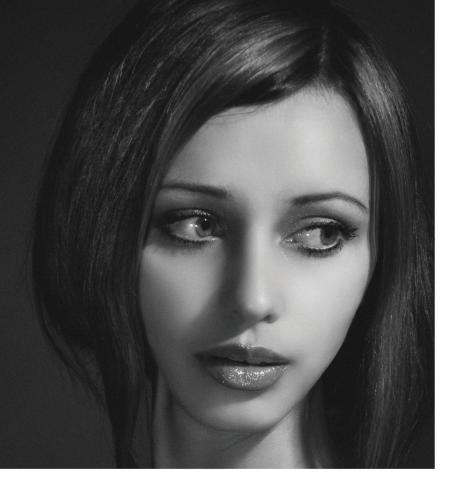

# Juno Matt Textured Fine Art Paper

| CODE  | FINISH | PACKAGING     | WEIGHT |
|-------|--------|---------------|--------|
| WV270 | Matt   | Papergraphics | 270gsm |

OVERVIEW

Choose this product for a superb fine-art paper explicitly developed for inkjet printing. WV270 delivers everything from perfect-colour skin tones for photographic portraiture to dramatic black and white landscapes; this paper offers just the right feeling of weight and substance combined with a non-glare finish. A quality inkjet paper that blends cotton and cellulose with a lightly textured matt finish. Juno WV270 is ideal for photographic and fine art reproduction; colour or black and white photography, gallery prints, museum and display graphics, digital art or limited edition prints.