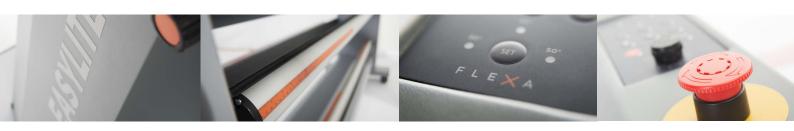

Three aluminum shafts with automatic locking system

Millimeter scale on each shaft for the right positioning of the media

Swing-up steel feed table for quick set-up

New control panel design. New ergonomic position of the shafts for easy adjustments

Feeding control by hand

(hand free operation)

(control panel) or foot pedal