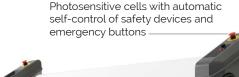

Three aluminum shafts with automatic locking system

Millimeter scale on each shaft for the right positioning of the media

Swing-up steel feed table for quick set-up

New control panel design. New ergonomic position of the shafts for easy adjustments