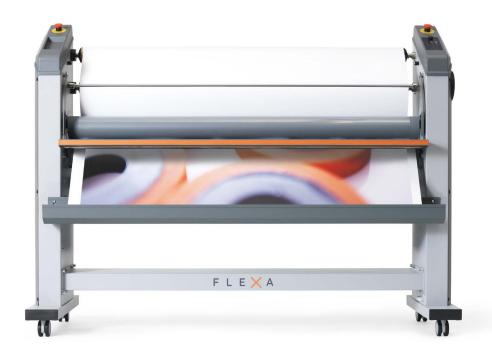

## **EASY LITE 160**

## HEAT-ASSISTED TOP ROLLER LAMINATOR

Professional heat-assisted top roller laminator for self-adhesive materials. It allows to laminate, mount and encapsulate. Designed to be reliable and easy-to-use for perfect and high quality results.

- > Cost-effective: very good quality, price and performance
- > Excellent results without air bubbles and defects
- It mounts images on panels, applies double-sided adhesive films, application tape and protective film
- Compact dimensions
- > Ideal for the small and medium sized user
- > Versatility in the materials used
- > Load and unload of rolls of materials in seconds
- > User-friendly control panel

Three aluminum shafts with automatic locking system

Millimeter scale on each shaft for the right positioning of the media

Swing-up steel feed table for quick set-up

New control panel design. New ergonomic position of the shafts for easy adjustments