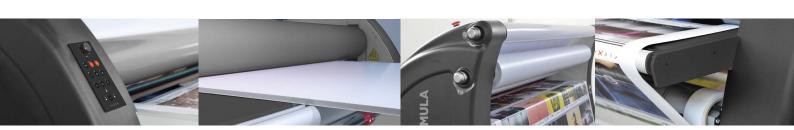

- > Professional sturdy and robust laminator designed to guarantee every day high quality results with great speed (on demand up to 20 m/min - 66 ft/min)
- 3" ALUMINUM SHAFTS (total 5 shafts) for easy loading and unloading of the rolls
- > It can support big and heavy rolls with diameter up to 300 mm (12 in.) thanks to the increased distance between rollers and support shafts
- > Heated upper roller with preset electronic temperature regulation standard on Formula 160 model (30°C 50°C 110°C) (86°F 122°F 230°F)
- Ideal for mounting images on panels even of large dimensions, for incapsulations or for applying at the same time a plastic film and a double-sided adhesive for mounting
- > Intuitive set up parameters thanks to the user-friendly control panel

Vacuum in-feed table (optional). Front in-feed guide (optional)

Removable steel worktop on ball bearing system for easy loading of materials

Front tray for prints (optional)

Reference square with guide

Motorized rear rewinding shaft (with clutch and g shaft shedding bar)