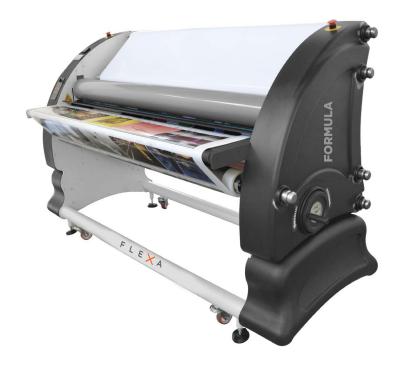

## **FORMULA**SINGLE-HOT OR DUAL LAMINATOR

High-performance laminator suitable for industrial applications.

It allows laminating, mounting and incapsulating prints, applying application tape and double-sided adhesive.

- > Professional sturdy and robust laminator designed to guarantee every day high quality results with great speed (on demand up to 20 m/min - 66 ft/min)
- 3" ALUMINUM SHAFTS (total 5 shafts) for easy loading and unloading of the rolls
- > It can support big and heavy rolls with diameter up to 300 mm (12 in.) thanks to the increased distance between rollers and support shafts
- > Heated upper roller with preset electronic temperature regulation standard on Formula 160 model (30°C 50°C 110°C) (86°F 122°F 230°F)
- Ideal for mounting images on panels even of large dimensions, for incapsulations or for applying at the same time a plastic film and a double-sided adhesive for mounting
- > Intuitive set up parameters thanks to the user-friendly control panel