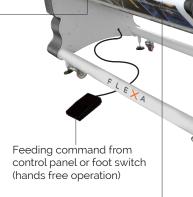

- > Professional sturdy and robust laminator designed to guarantee every day high quality results with great speed (on demand up to 20 m/min - 66 ft/min)
- 3" ALUMINUM SHAFTS (total 5 shafts) for easy loading and unloading of the rolls
- > It can support big and heavy rolls with diameter up to 300 mm (12 in.) thanks to the increased distance between rollers and support shafts
- > Heated upper roller with preset electronic temperature regulation standard on Formula 160 model (30°C 50°C 110°C) (86°F 122°F 230°F)
- Ideal for mounting images on panels even of large dimensions, for incapsulations or for applying at the same time a plastic film and a double-sided adhesive for mounting
- > Intuitive set up parameters thanks to the user-friendly control panel