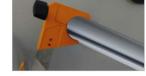

Anti-crushing safety photosensitive device with emergency stop button

Cutting bar with two knives (optional)

Manual lifting of the upper

optional)

roller with the hand-wheel on both sides (motorized lifting