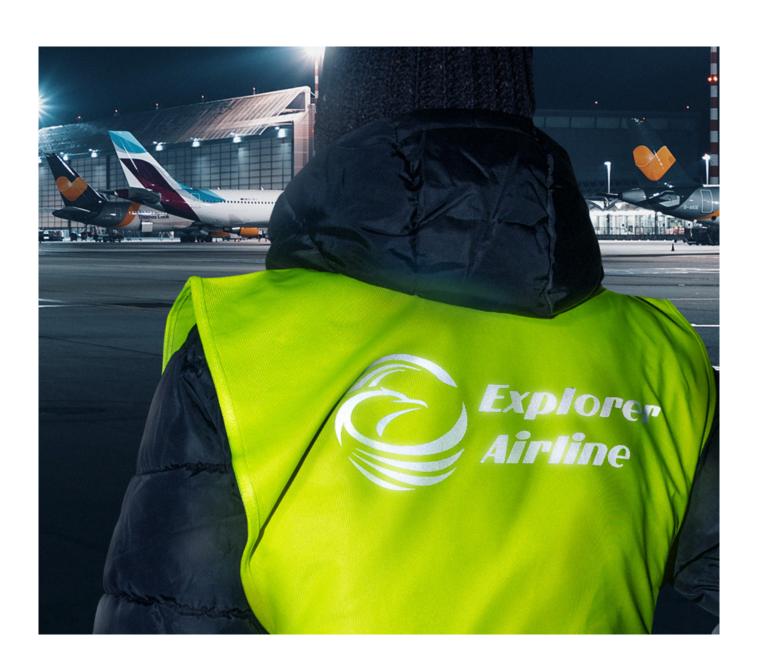

#### PRODUCT DESCRIPTION

The BF REFLEX film combines the polyurethane layer with glass microspheres that allows light to be refracted. The polyester adhesive makes the cutting line highly visible and the liner allows easy weeding and easy repositioning of accidentally removed characters.

The 140-micron thickness and slight elasticity make the BF REFLEX series pleasant to the touch and conformable on any fabric and suitable for applications in sportswear, workwear and even for leisure time.

# **BF REFLEX**

**COLOUR GUIDE** 

- Reflective effect
- Pleasant and soft on any garment
- Easy to weed